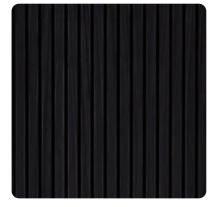

#### BLACK OAK Catalog number: AK004

Height: 244 cm Width: 60,5 cm Material: MDF Thickness: 2,1 cm Weight: 10,6 kg Package contents: 1 pcs.

DARK WALNUT Catalog number: AK005

Height: 244 cm Width: 60,5 cm Material: MDF Thickness: 2,1 cm Weight: 10,6 kg Package contents: 1 pcs.