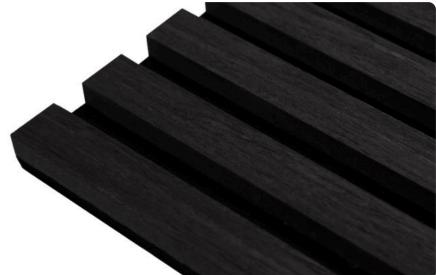

#### BLACK OAK Catalog number: AK004

Height: 244 cm Width: 60,5 cm Material: MDF Thickness: 2,1 cm Weight: 10,6 kg Package contents: 1 pcs.

DARK WALNUT Catalog number: AK005

Height: 244 cm Width: 60,5 cm Material: MDF Thickness: 2,1 cm Weight: 10,6 kg Package contents: 1 pcs.

### BLACK OAK Catalog number: AK004S

Height: 60 cm Width: 60 cm Material: MDF Thickness: 2,1 cm Weight: 2,2 kg Package contents: 1 pcs.

DARK WALNUT Catalog number: AK005

Height: 60 cm Width: 60 cm Material: MDF Thickness: 2,1 cm Weight: 2,2 kg Package contents: 1 pcs.