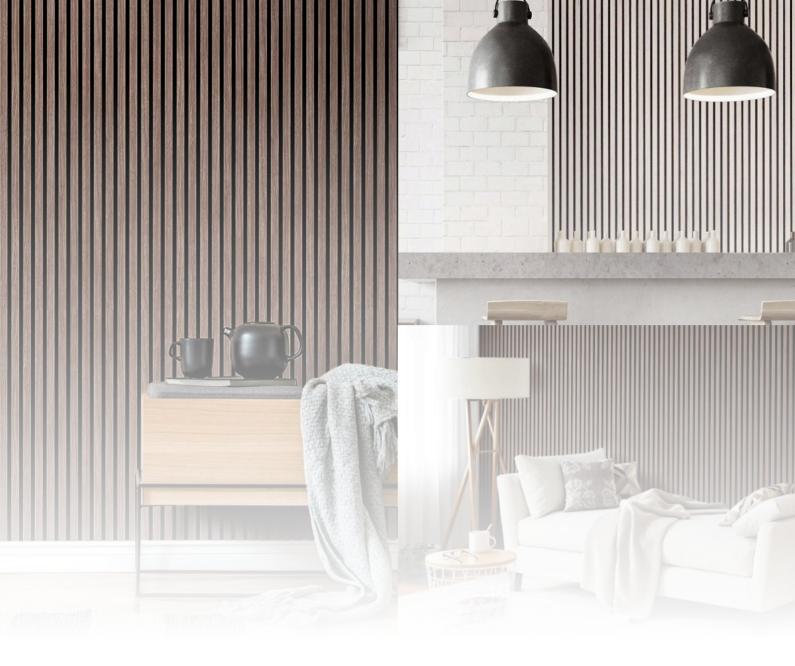

### DESIGN ACOUSTIC PANELS

Acoustic wall panels are not only a design addition to the interior, but also excellently eliminate echoes and thus improve the overall acoustics in the room. The panels are definitely not only intended for professional recording studios, but also for conference rooms or your home. Their installation is also very simple and you can do it yourself.

## Eliminates reverberations or echoes in different rooms

A great design accessory

It can also be fixed to the ceiling of the room with the help of screws

Simple and easy maintenance

LIGHT OAK Catalog number: AK001