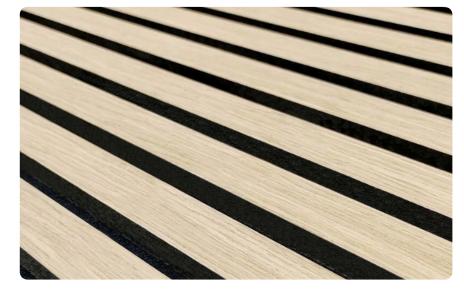

Height: 244 cm Width: 60,5 cm Material: MDF Thickness: 2,1 cm Weight: 10,6 kg Package contents: 1 pcs.

GRAY OAK Catalog number: AK002

Height: 244 cm Width: 60,5 cm Material: MDF Thickness: 2,1 cm Weight: 10,6 kg Package contents: 1 pcs.