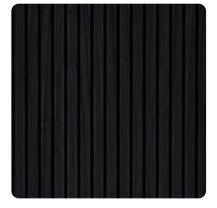

### BLACK OAK Catalog number: AK004S

Height: 60 cm Width: 60 cm Material: MDF Thickness: 2,1 cm Weight: 2,2 kg Package contents: 1 pcs.

DARK WALNUT Catalog number: AK005

Height: 60 cm Width: 60 cm Material: MDF Thickness: 2,1 cm Weight: 2,2 kg Package contents: 1 pcs.

#### BLACK OAK Catalog number: AK004

Height: 244 cm Width: 60,5 cm Material: MDF Thickness: 2,1 cm Weight: 10,6 kg Package contents: 1 pcs.

DARK WALNUT Catalog number: AK005

Height: 244 cm Width: 60,5 cm Material: MDF Thickness: 2,1 cm Weight: 10,6 kg Package contents: 1 pcs.