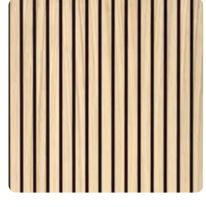

## Eliminates reverberations or echoes in different rooms

A great design accessory

It can also be fixed to the ceiling of the room with the help of screws

Simple and easy maintenance

LIGHT OAK Catalog number: AK001

Height: 244 cm Width: 60,5 cm Material: MDF Thickness: 2,1 cm Weight: 10,6 kg Package contents: 1 pcs.

GRAY OAK Catalog number: AK002

Height: 244 cm Width: 60,5 cm Material: MDF Thickness: 2,1 cm Weight: 10,6 kg Package contents: 1 pcs.