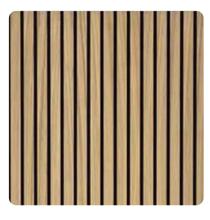

BROWN OAK Catalog number: AK003

Height: 244 cm Width: 60,5 cm Material: MDF Thickness: 2,1 cm Weight: 10,6 kg Package contents: 1 pcs.