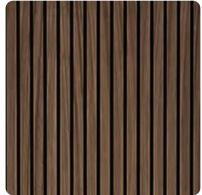

BROWN OAK Catalog number: AK003S

Height: 60 cm Width: 60 cm Material: MDF Thickness: 2,1 cm Weight: 2,2 kg Package contents: 1 pcs.