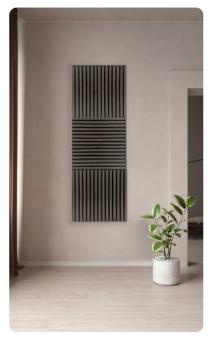

### DESIGN ACOUSTIC PANELS

Acoustic wall panels are not only a design addition to the interior, but also excellently eliminate echoes and thus improve the overall acoustics in the room. The panels are definitely not only intended for professional recording studios, but also for conference rooms or your home. Their installation is also very simple and you can do it yourself.

## Eliminates reverberations or echoes in different rooms

A great design accessory

It can also be fixed to the ceiling of the room with the help of screws

Simple and easy maintenance

LIGHT OAK Catalog number: AK001