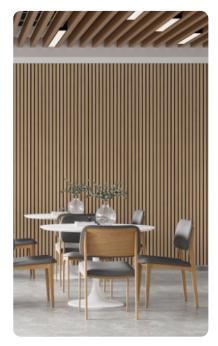

### DESIGN ACOUSTIC PANELS

Acoustic wall panels are not only a design addition to the interior, but also excellently eliminate echoes and thus improve the overall acoustics in the room. The panels are definitely not only intended for professional recording studios, but also for conference rooms or your home. Their installation is also very simple and you can do it yourself.

## Eliminates reverberations or echoes in different rooms

A great design accessory

It can also be fixed to the ceiling of the room with the help of screws

Simple and easy maintenance

LIGHT OAK Catalog number: AK001