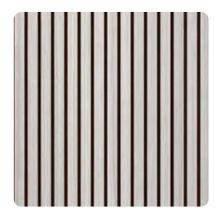

Height: 244 cm Width: 60,5 cm Material: MDF Thickness: 2,1 cm Weight: 10,6 kg Package contents: 1 pcs.

GRAY OAK Catalog number: AK002

Height: 244 cm Width: 60,5 cm Material: MDF Thickness: 2,1 cm Weight: 10,6 kg Package contents: 1 pcs.