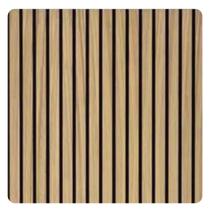

LIGHT OAK Catalog number: AK001S

Height: 60 cm Width: 60 cm Material: MDF Thickness: 2,1 cm Weight: 2,2 kg Package contents: 1 pcs.

GRAY OAK Catalog number: AK002S

Height: 60 cm Width: 60 cm Material: MDF Thickness: 2,1 cm Weight: 2,2 kg Package contents: 1 pcs.

## Eliminates reverberations or echoes in different rooms

A great design accessory

It can also be fixed to the ceiling of the room with the help of screws

Simple and easy maintenance

LIGHT OAK Catalog number: AK001